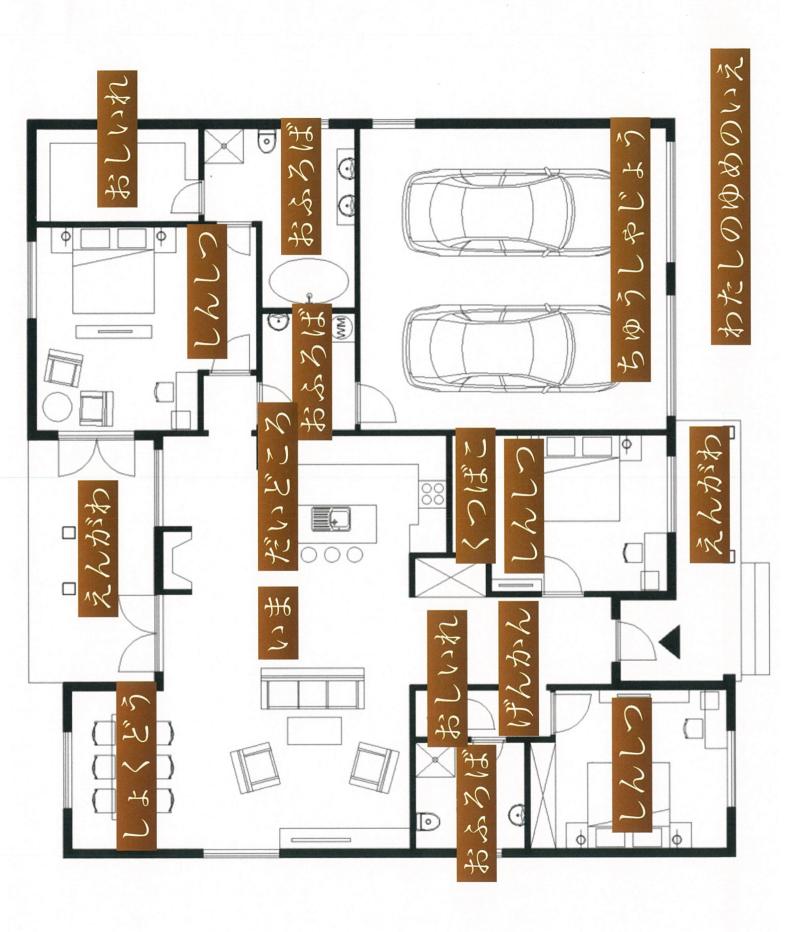

わたしのゆめの凝

かくはじゅうはちまんド

とです。

じゅうしょは十四ばちみ

ちです。

トイレは三つあります。 しんしつは六つあります。

およるばは二つあります。 家はおおきくて、べんり

かかり

# わたしのゆめの淡

わたしのゆめの家は二かいだて のいえです。家はひろくてきれ いです。私の家はパースにあり ます。 かぞくが四人で、しんしつが六 つあって、おふろばが二つあり ます。

げんかんといまとだいどころと しょさいときゃくまがあります。

## スープボート

- \*わたしのへやのみぎがわにいもう とのへやがあります。
- \*わたしのへやはひろくて、きれい です。
- \*わたしのベッドのしたにいぬがいます。
- \*テーブルのうえにランブがあります。
- \*いもうとのへやはいつもきたない です。
- \*おんがくをききます。

### がいがにん

- ないどころのとなりにしょ くどうがあります。
- \*だいどころはあかるくて、 きれいです。
- \*テーブルのしたにいすがあ ります。
- \*テーブルのうえにかびん があります。

#### 530 K

- \*おふろばはトイレのひだりがわたあります。
- およろばはひろくて、あ かるいです。
- \*およろばが二つあります。
- おふろのうえにかがみが あります。

#### にも

◇いけのまえにかだんがあります。

\*いけのなかにさかながい ます。

1)