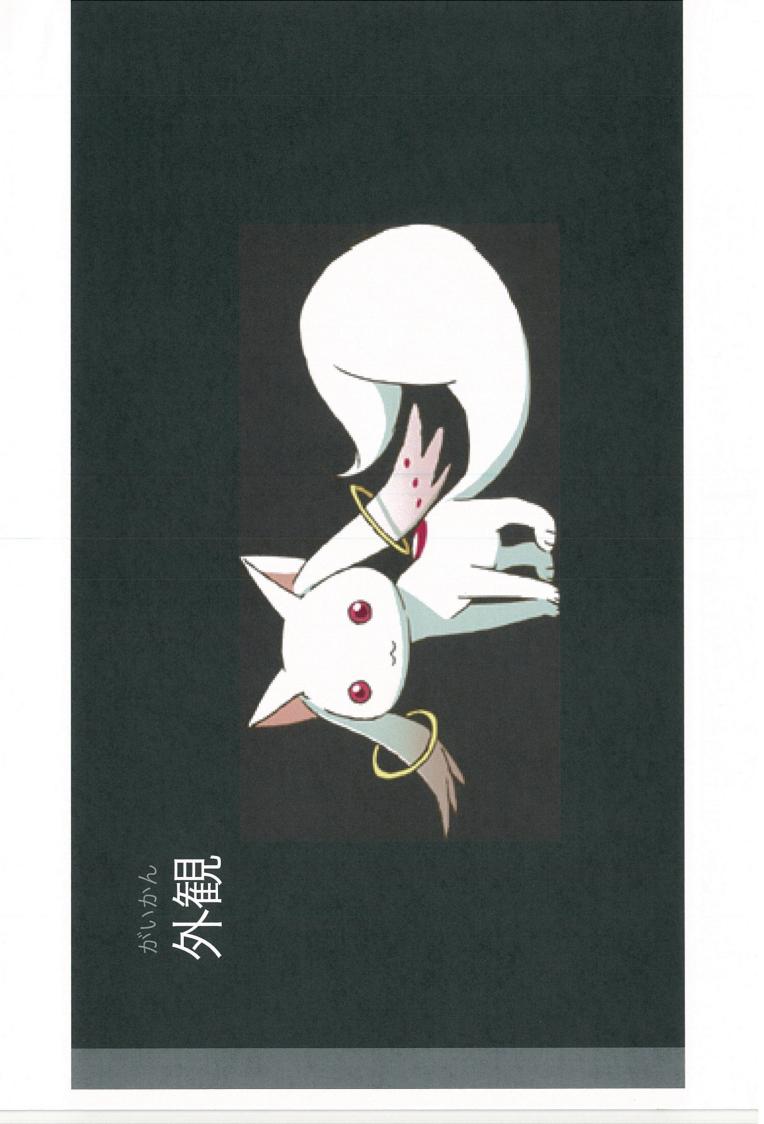

## キュウベえについて

2

0

•

K

5

描:ねこ 似て:にて 長い:ながい 先端:せんたん

分かれて:わかれて

- 猫に似ている 四つの耳がある 目が赤くて丸い
  - ロが小さい

痩せていなくて、頭は体より大きい 背中に、赤い印がある 毛が国人でふわふわ • • • 赤い:あかい 痩せて:やせて 日: しる 体: からだ 背中:せなか 印:しるし 頭:あたま 毛:け

 彼は異星人だから、敬語を使わない 可愛いけど、ちょっと恐ろしい 人の心を盗むから、邪悪です 100 2 キュゥベえについて 異星人:いせいじん 邪悪:じゃあく 可愛い:かわいい 心:こころ 盗む:ぬすむ 敬語:けいご 使う:つかう 彼:かれ