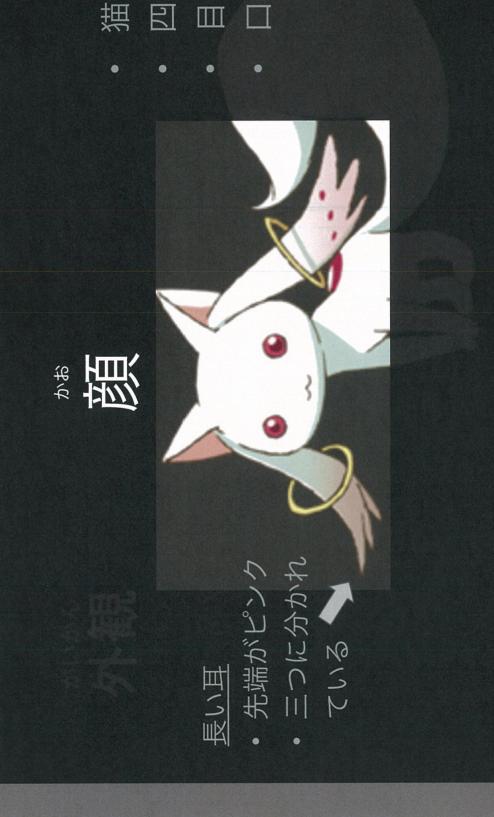

- 猫に似ている 四つの耳がある 目が赤くて丸い
  - ロが小さい

痩せていなくて、頭は体より大きい 背中に、赤い印がある 毛が国人でふわふわ • • • 赤い:あかい 痩せて:やせて 日: しる 体: からだ 背中:せなか 印:しるし 頭:あたま 毛:け

 彼は異星人だから、敬語を使わない 可愛いけど、ちょっと恐ろしい 人の心を盗むから、邪悪です 100 2 キュゥベえについて 異星人:いせいじん 邪悪:じゃあく 可愛い:かわいい 心:こころ 盗む:ぬすむ 敬語:けいご 使う:つかう 彼:かれ